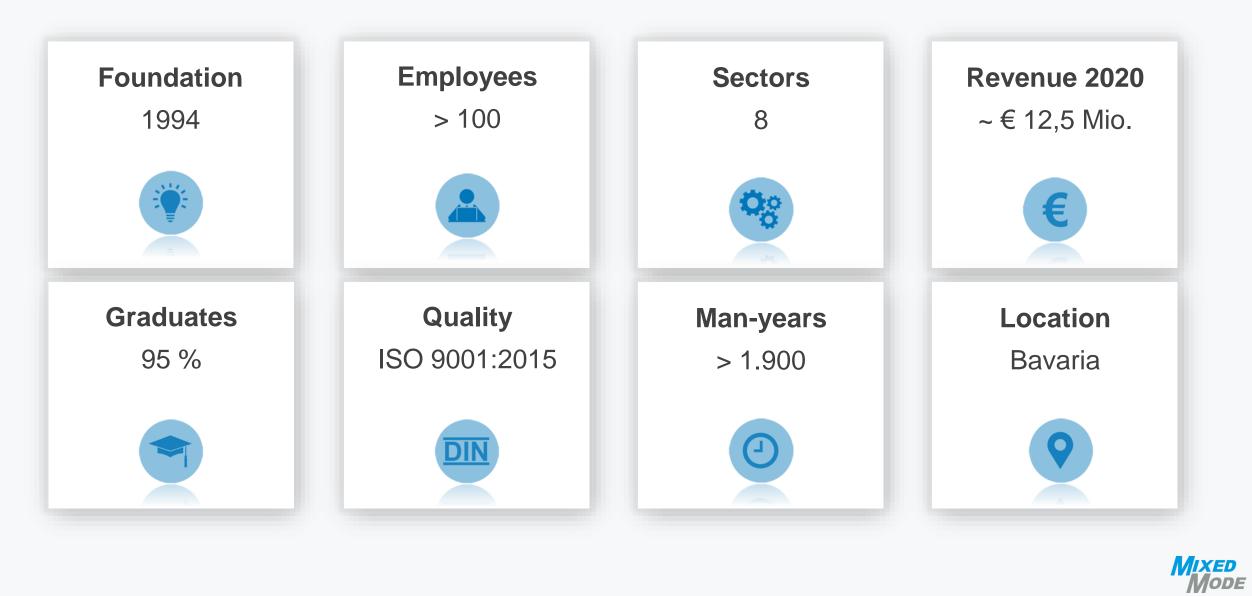

### Ingenics at a glance Facts and figures

ingenics

>700 Employees

Foundation

1979

#### >10.000

Projects worldwide

### 100%

Owner-managed, no outside-investors and vendor-independence

### 2020

Ingenics takes over PIXEL Group 🚺

### >29

Cooperating enterprises and partnerships

On site for you

## Mixed Mode – Your partner Your benefits

- Solid company in private ownership
- More than 1.900 man-years of project experience for over 25 years
- Efficient processes ensure quality and planning reliability
- Technically experienced contact persons
- Certifications: ISO 9001:2015, iSAQB, OCSMP, iNTCCM, ISTQB, ASQF, IREB
- Permanently employed specialists for your project success
- Flexible project models, solution- and result-oriented
- Extensive partner and know-how network